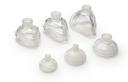

# Masks

**Mouth to mouth mask:** it offers great protection thanks to its unidirectional valve and ints filter, as well as good seal with an air cushion.

**Silicon mask:** mask with a transparent body and a perimeter cushion for use during anaesthesia, mechanial ventilation or resuscitation. It supplies the patien in safe an comfortable conditions.

**Rubber mask:** mask with a transparent body and a blue perimeter cushion for use during anaesthesia, mechanial ventilation or resuscitation. It supplies the patient in safe and confortable conditions.

### Silicone mask:

- Sterilizable in liquid solutions, gas or autoclave.
- Available for newborns, children and adults:
  - · 09MSCR0000 N° 0.
  - · 09MSCR1000 N° 1.
  - · 09MSCR2000 N° 2.
  - · 09MSCR3000 N° 3.
  - · 09MSCR4000 N° 4.
  - · 09MSCR5000 N° 5.

### Rubber mask:

- Sterilizable in liquid solutions or gas.
- Available for use from children and adults:
  - · 09MSCR3G00 N° 3.
  - · 09MSCR5G00 N° 5.