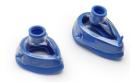

**Rubber mask:** mask with a transparent body and a blue perimeter cushion for use during anaesthesia, mechanial ventilation or resuscitation. It supplies the patient in safe and confortable conditions.

### Rubber mask:

- Sterilizable in liquid solutions or gas.
- Available for use from children and adults:
  - · 09MSCR3G00 N° 3.
  - · 09MSCR5G00 N° 5.