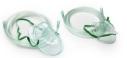

**Average concentration mask:** Transparent mask with a metallic clip that adapts to the patient's nose, a 2 m extension lead and an elastic band to facilitate its placement.

## Average concentration mask:

- Manufactured in flexible PVC.
- Available for children and adults:
  - 09MSCT1M00 mask for adults.09MSCT2M00 mask for children.