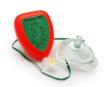

# Masks

**Mouth to mouth mask:** it offers great protection thanks to its unidirectional valve and ints filter, as well as good seal with an air cushion.

**Silicon mask:** mask with a transparent body and a perimeter cushion for use during anaesthesia, mechanial ventilation or resuscitation. It supplies the patien in safe an comfortable conditions.

# The **Mouth to mouth mask** kit is composed of:

- Rigid transport case with graphic instructions.
- One way valve.
- Air filter.
- Mask with perimeter cushion.
- Elastic band for its positioning.